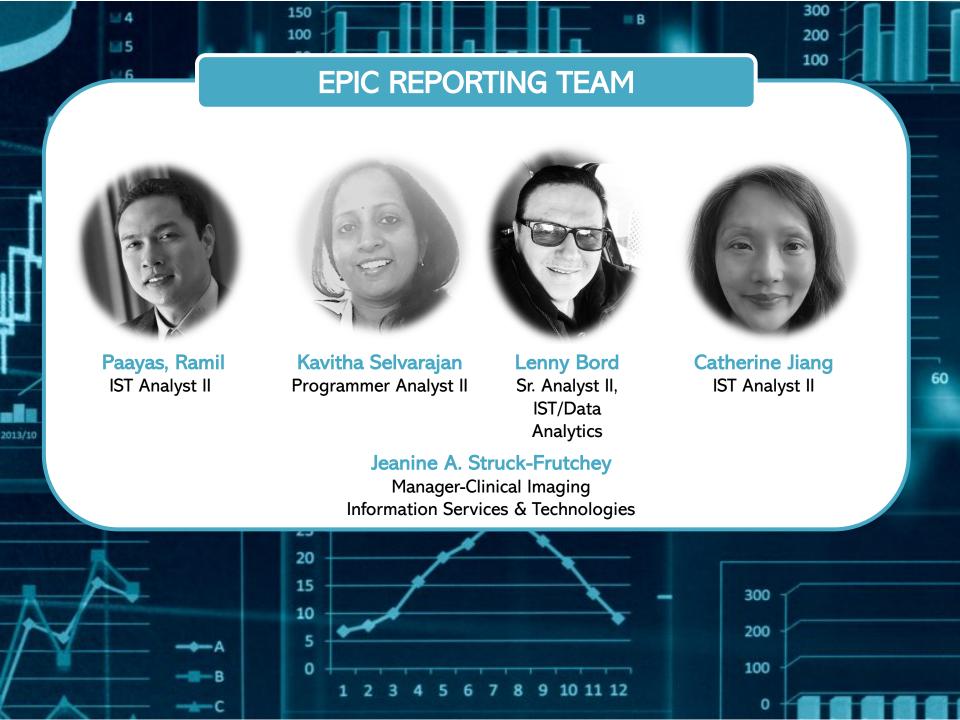

## ENTERPRISE METRIC MANANGEMENT WORKING GROUP

A cross-functional body that meets monthly that stakeholders across the enterprise can leverage to adjudicate conflicts between various metric definitions, get approval for new definitions, and have those definitions documented in an accessible enterprise repository.