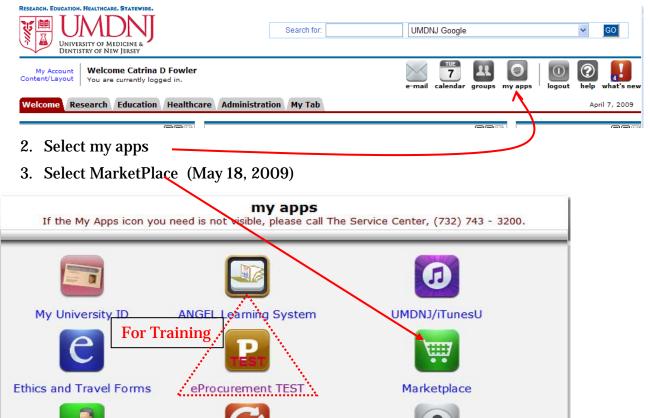

Logging in is a single sign-on process.

1. Log Into my.UMDNJ.edu (the portal)

**Note:** If you don't see the two icons, then you may not have a Banner Security username created that is required for this application.